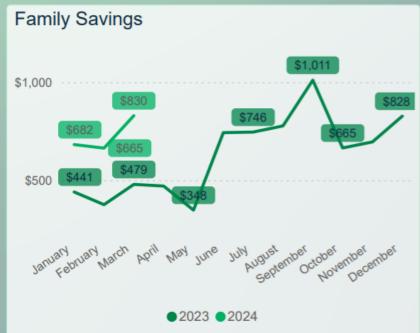

2024 January February March

435.38

Avg. Family Savings Total Family Savings YTD

**Families** 

Students

Full-Time Enrollments (FTE)

Michael's

| 2024 Janua | ary Febru | uary March |
|------------|-----------|------------|
|------------|-----------|------------|