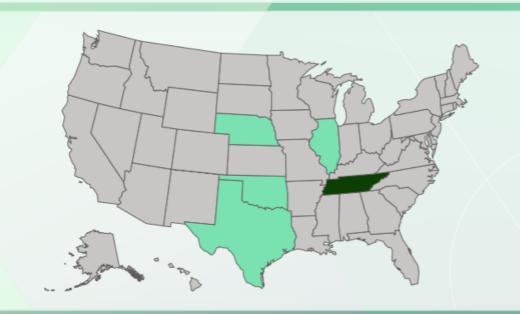

|          | -         | •              |              |
|----------|-----------|----------------|--------------|
| Location | Avg. FTEs | Family Savings | New Students |
| IL       | 1.0       | \$332          | 0            |
| NE       | 1.0       | \$490          | 0            |
| OK       | 1.0       | \$335          | 0            |
| TN       | 2.0       | \$683          | 0            |
| TX       | 1.0       | \$338          | 0            |
| Total    | 6.0       | \$2,177        | 0            |