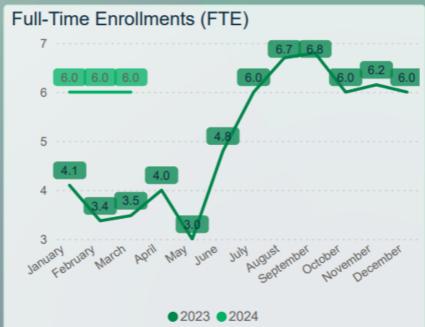

2024 January February March

435.38

Avg. Family Savings Total Family Savings YTD

**Families** 

Students

Full-Time Enrollments (FTE)

Michael's

| 2024 Janua | ary Febru | uary March |
|------------|-----------|------------|
|------------|-----------|------------|

|          | -         | •              |              |
|----------|-----------|----------------|--------------|
| Location | Avg. FTEs | Family Savings | New Students |
| IL       | 1.0       | \$332          | 0            |
| NE       | 1.0       | \$490          | 0            |
| OK       | 1.0       | \$335          | 0            |
| TN       | 2.0       | \$683          | 0            |
| TX       | 1.0       | \$338          | 0            |
| Total    | 6.0       | \$2,177        | 0            |