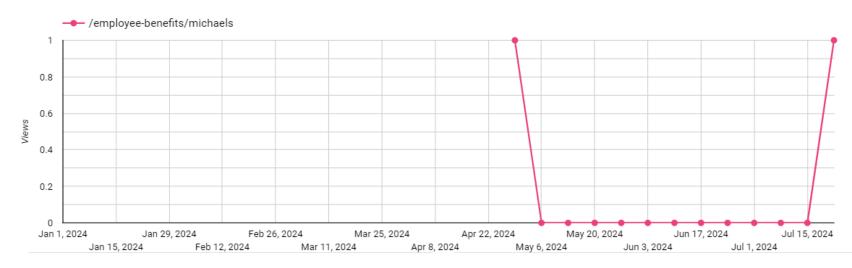

EDP Traffic: 2 Views YTD

#### www.kindercare.com/michaels

2 Views: Year to Date

New year, new extended learning program? Now is the time to consider the summer gap

How to Help Workers
with Child Care Struggles

N.C. employers add on-site child care to support in-office workers