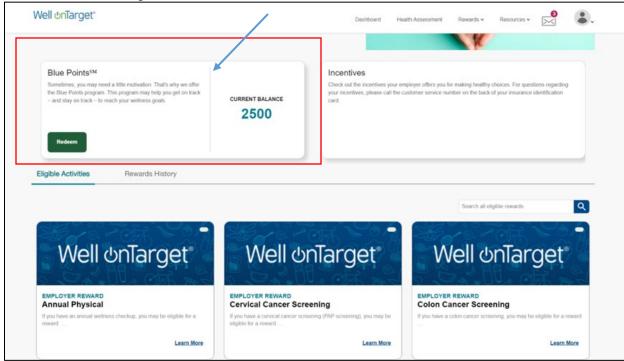

## **BCBS WELLNESS VALIDATION**

3. After the Team Member makes the "view rewards" selection, they will be taken to the Rewards section within the Well OnTarget Portal.

4. Final Step – Team Member will click the "Rewards History" link to view the annual physical with the dates of completion. This will be visible for regular preventive visits as well as the Catapult Virtual Checkup.