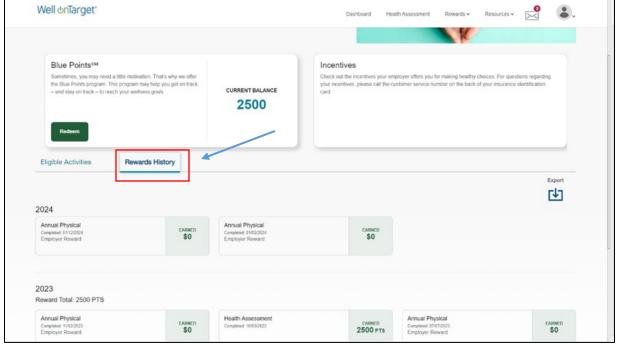

## **BCBS WELLNESS VALIDATION**

3. After the Team Member makes the "view rewards" selection, they will be taken to the Rewards section within the Well OnTarget Portal.

4. Final Step – Team Member will click the "Rewards History" link to view the annual physical with the dates of completion. This will be visible for regular preventive visits as well as the Catapult Virtual Checkup.