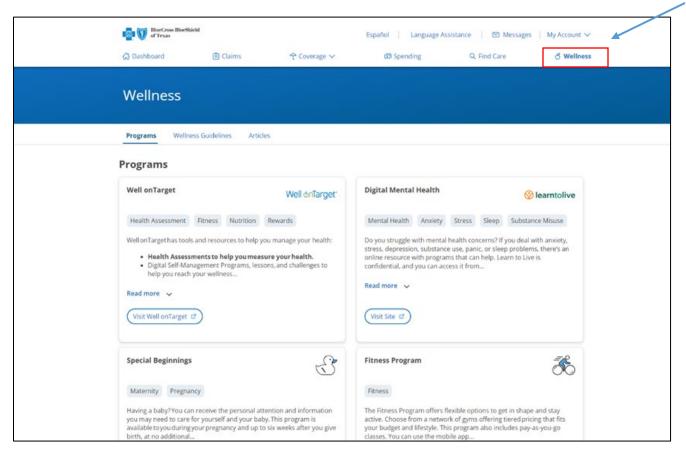

1. After the Team Member logs in to BlueAccess for Members, click the "Wellness" link on the top right of the screen. Once selected, click "Visit Well OnTarget" link to arrive at Well OnTarget home page.