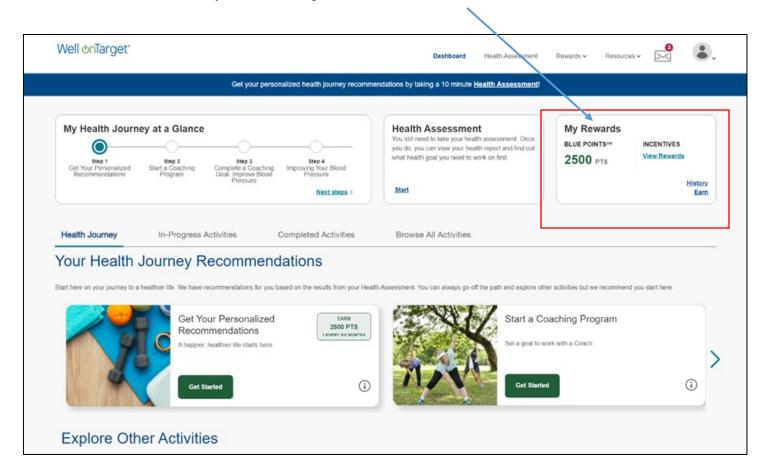

2. Once Team Member has arrived at the Well OnTarget home page, they will select "view rewards" under the incentives tab on the "My Rewards" widget.